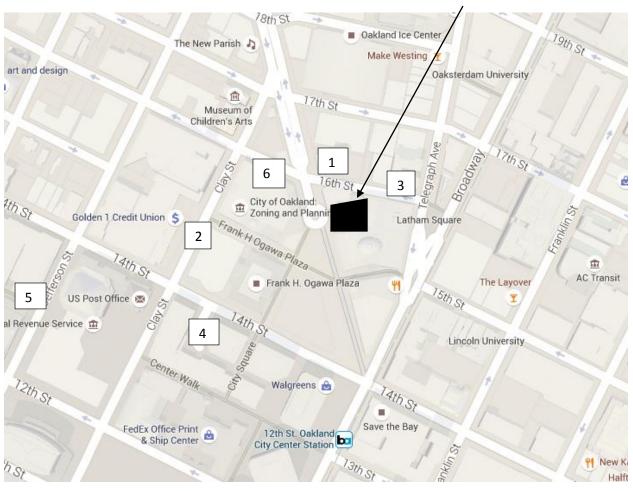

### #1

Douglas Parking Garage - \$4/half hour 250 Frank Ogawa Plaza Entrances on 16<sup>th</sup> and 17<sup>th</sup> Street

# #2

Clay Street Garage \$1/15 minutes 1414 Clay Street Entrance on Clay Street across from State Building

# #3

Latham Square Parking - \$2/15 minutes 16<sup>th</sup> Street Entrance on 16<sup>th</sup> Street #4 City Center - \$6/hour 525 14<sup>th</sup> Street Entrances on 14<sup>th</sup> and 12<sup>th</sup> Street

## #5 City Garage West - \$4/hour 1239 Jefferson Street Entrance on Jefferson Street

#6 City of Oakland Parking Partners Entrance on 16<sup>th</sup> Street between Clay and San Pablo – unsure of fee

Garages Prices were checked on 4/1/16 – subject to change

There is also street parking on most surrounding city streets