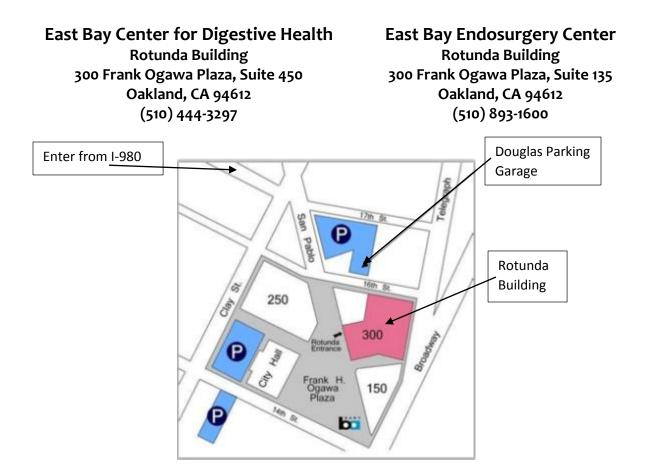

through the plaza (away from Broadway) The Rotunda Building will be on your right

DOUGLAS PARKING GARAGE IS THE CLOSEST - ON 17<sup>TH</sup> AND SAN PABLO (SHOWN ABOVE)

### EAST BAY CENTER FOR DIGESTIVE HEALTH - 300 FRANK H. OGAWA PLAZA, SUITE 450

### #1

Douglas Parking Garage - \$4/half hour 250 Frank Ogawa Plaza Entrances on 16<sup>th</sup> and 17<sup>th</sup> Street

# #2

Clay Street Garage \$1/15 minutes 1414 Clay Street Entrance on Clay Street across from State Building

# #3

Latham Square Parking - \$2/15 minutes 16<sup>th</sup> Street Entrance on 16<sup>th</sup> Street #4 City Center - \$6/hour 525 14<sup>th</sup> Street Entrances on 14<sup>th</sup> and 12<sup>th</sup> Street

## #5 City Garage West - \$4/hour 1239 Jefferson Street Entrance on Jefferson Street

#6 City of Oakland Parking Partners Entrance on 16<sup>th</sup> Street between Clay and San Pablo – unsure of fee

Garages Prices were checked on 4/1/16 – subject to change

There is also street parking on most surrounding city streets